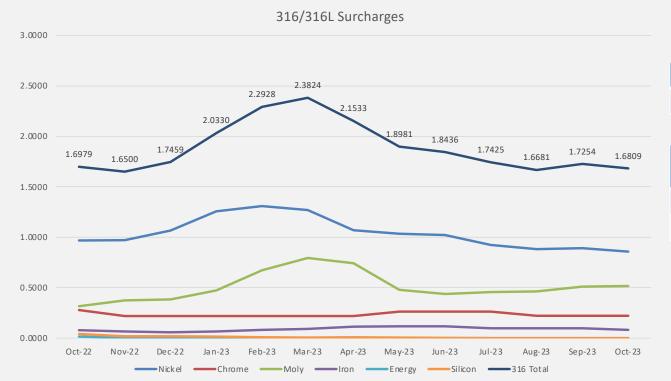

## **RAW MATERIAL SURCHARGES (316/316L)**

| Grade | Current Surcharge |
|-------|-------------------|
| 316   | \$1.6809          |

| Date Range     | 316 Surcharge<br>Change |
|----------------|-------------------------|
| Since Jan 2023 | -17.3%                  |
| Last 12 months | -1.0%                   |

Note – Surcharges are for flat-rolled product.