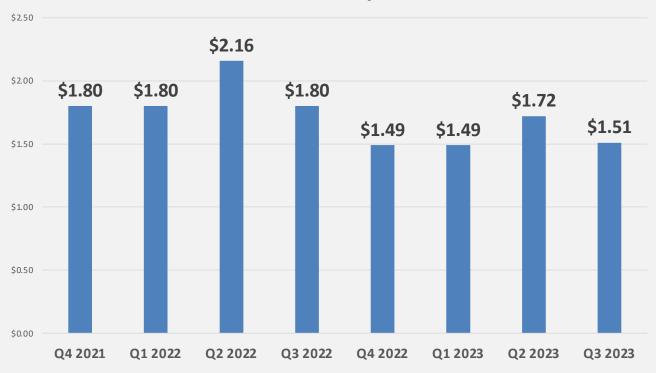

## **CHROME**

#### Chrome \$/lb

| European<br>Ferrochrome<br>Benchmark | Surcharge Month<br>Applied       |
|--------------------------------------|----------------------------------|
| Q1                                   | February, March and<br>April     |
| Q2                                   | May, June and July               |
| Q3                                   | August, September and<br>October |
| Q4                                   | November, December and January   |