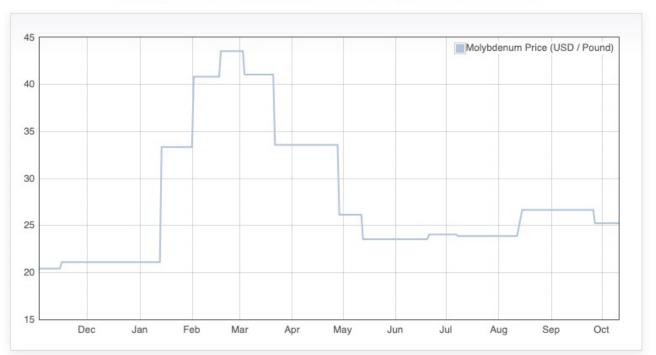

/22 | \$9.59  |
| 11/1/22 | \$10.67 |
| 12/2/22 | \$12.47 |
| 1/2/23  | \$13.56 |
| 2/1/23  | \$13.20 |
| 3/1/23  | \$11.19 |
| 4/3/23  | \$10.51 |
| 5/1/23  | \$10.98 |
| 6/1/23  | \$9.61  |
| 7/3/23  | \$9.26  |
| 8/1/23  | \$10.04 |
| 9/1/23  | \$9.48  |
| 10/2/23 | \$8.39  |



## **CHROME**

#### Chrome \$/lb



| European<br>Ferrochrome<br>Benchmark | Surcharge Month<br>Applied       |
|--------------------------------------|----------------------------------|
| Q1                                   | February, March and<br>April     |
| Q2                                   | May, June and July               |
| Q3                                   | August, September and<br>October |
| Q4                                   | November, December and January   |



### **MOLYBDENUM**







## **RAW MATERIAL SURCHARGES (304/304L)**



| Grade | Current Surcharge |
|-------|-------------------|
| 304   | \$1.0219          |

| Date Range     | 304 Surcharge<br>Change |
|----------------|-------------------------|
| Since Jan 2023 | -23.7%                  |
| Last 12 months | -16.6%                  |

Note – Surcharges are for flat-rolled product.



## **RAW MATERIAL SURCHARGES (316/316L)**



| Grade | Current Surcharge |
|-------|-------------------|
| 316   | \$1.6809          |

| Date Range     | 316 Surcharge<br>Change |
|----------------|-------------------------|
| Since Jan 2023 | -17.3%                  |
| Last 12 months | -1.0%                   |

Note – Surcharges are for flat-rolled product.



### **LINE CARD**



| STAINLESS FOUND BAR PER ASTM
| Control