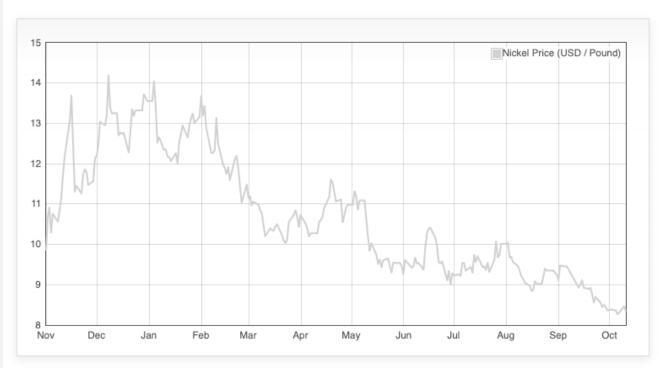

## **NICKEL**

#### Nickel Prices for the Last Year

| Date    | USD/lb. |
|---------|---------|
| 9/1/22  | \$9.18  |
| 10/3/22 | \$9.59  |
| 11/1/22 | \$10.67 |
| 12/2/22 | \$12.47 |
| 1/2/23  | \$13.56 |
| 2/1/23  | \$13.20 |
| 3/1/23  | \$11.19 |
| 4/3/23  | \$10.51 |
| 5/1/23  | \$10.98 |
| 6/1/23  | \$9.61  |
| 7/3/23  | \$9.26  |
| 8/1/23  | \$10.04 |
| 9/1/23  | \$9.48  |
| 10/2/23 | \$8.39  |