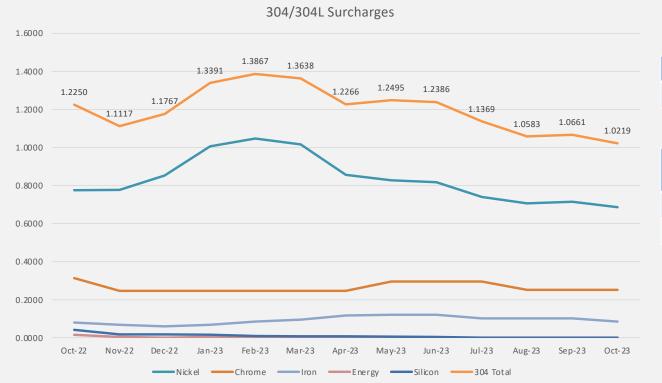

## **RAW MATERIAL SURCHARGES (304/304L)**

| Grade | Current Surcharge |
|-------|-------------------|
| 304   | \$1.0219          |

| Date Range     | 304 Surcharge<br>Change |
|----------------|-------------------------|
| Since Jan 2023 | -23.7%                  |
| Last 12 months | -16.6%                  |

Note – Surcharges are for flat-rolled product.